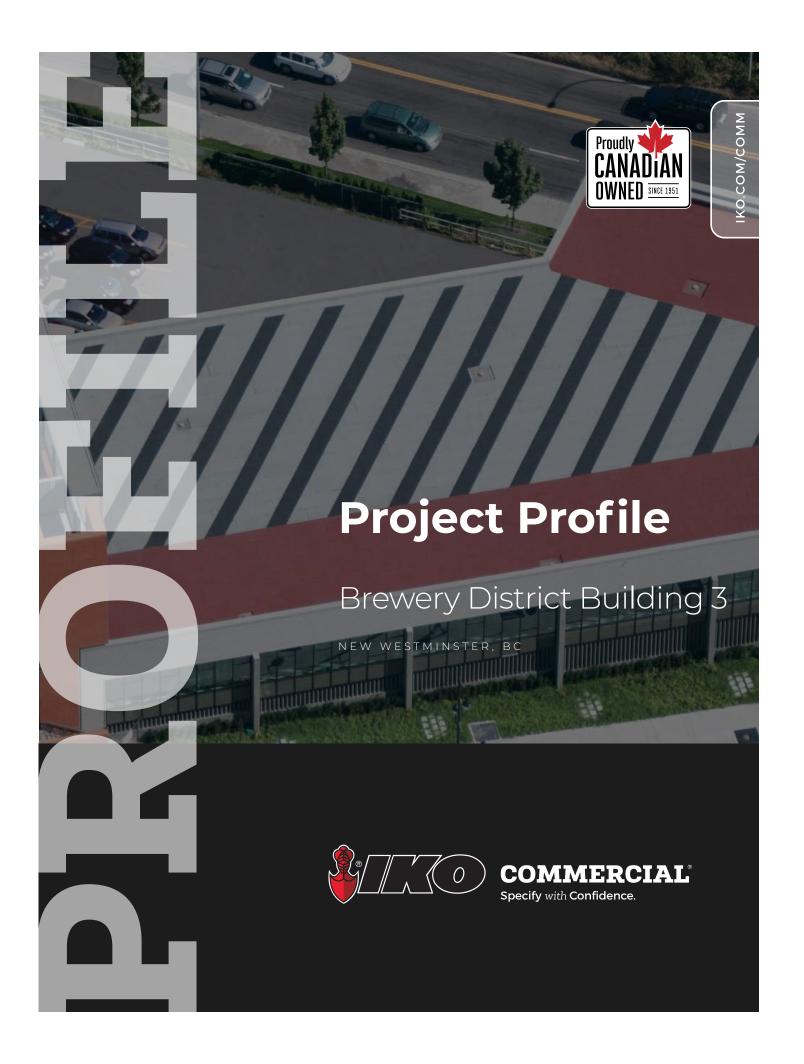

#### IKO SBS System Delivers Interesting Rooftop Design for BC Brewery District

### The Challenge:

The project included roof areas of varying heights. Owner Wesgroup Properties wanted an aesthetically pleasing pattern for their roof design as well as the option for additional storey expansions. IKO was able to meet their expectations with our SBS system using IKO TP 180 Granular Cap in a pattern of multiple colours.

#### The Solution:

An IKO SBS Roofing System was recommended by GRC Columbia Roofing Inc., based on the specific client requirements to create a colourful rooftop pattern.