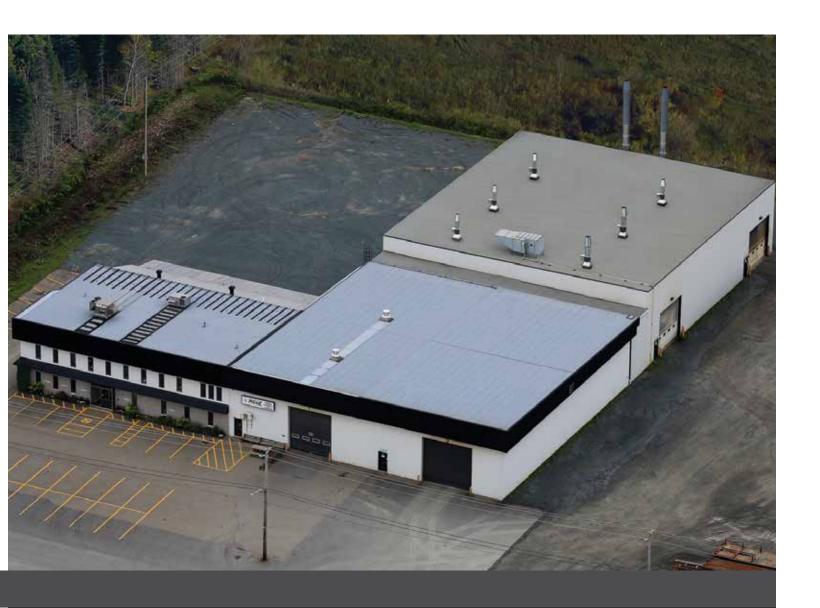

#### **The Project**

This IKO commercial roofing project included the installation of a 2,323 sq. m. (25,000 sq. ft.) retrofit IKO Fast-N-Weld<sup>TM</sup>
Modified Bitumen Roofing
System with an IKO Torchflex<sup>TM</sup>
TP-250-Cap Heat Welded Cap Sheet for an industrial manufacturer between Montreal and Quebec City.

### PROJECT SIZE

2,323 sq. m. (25,000 sq. ft.)