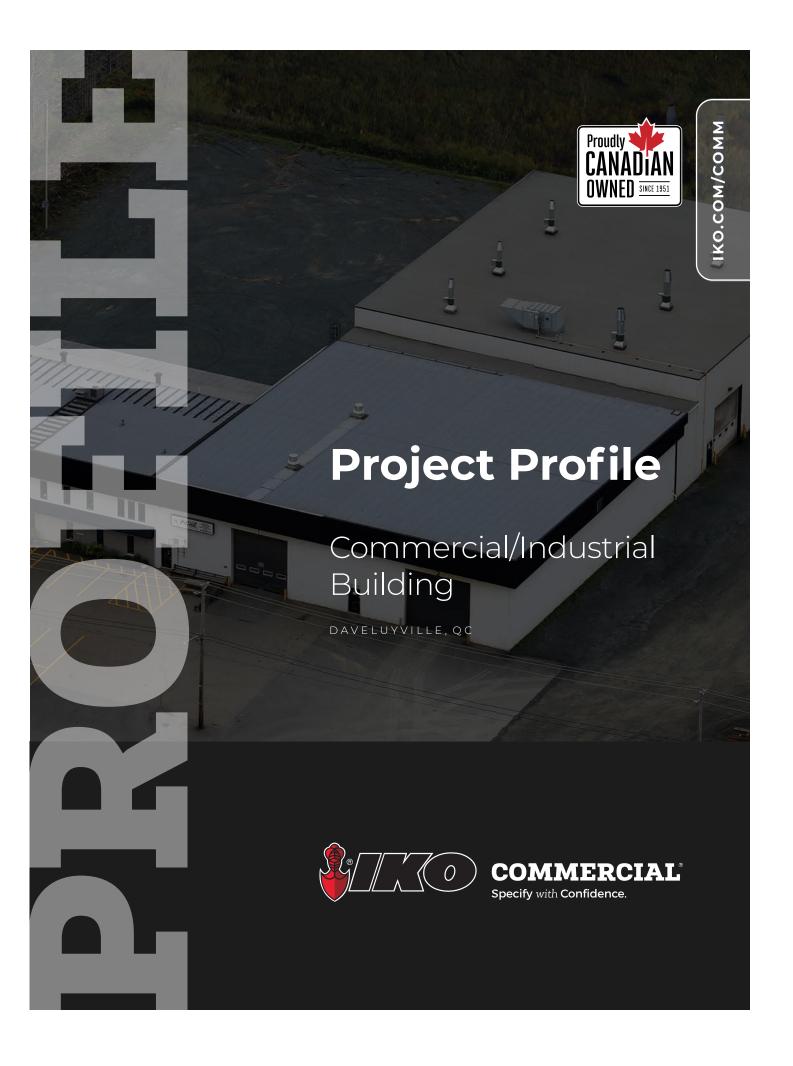

#### **The Project**

This IKO commercial roofing project included the installation of a 2,323 sq. m. (25,000 sq. ft.) retrofit IKO Fast-N-Weld<sup>TM</sup>
Modified Bitumen Roofing
System with an IKO Torchflex<sup>TM</sup>
TP-250-Cap Heat Welded Cap Sheet for an industrial manufacturer between Montreal and Quebec City.

### PROJECT SIZE

2,323 sq. m. (25,000 sq. ft.)