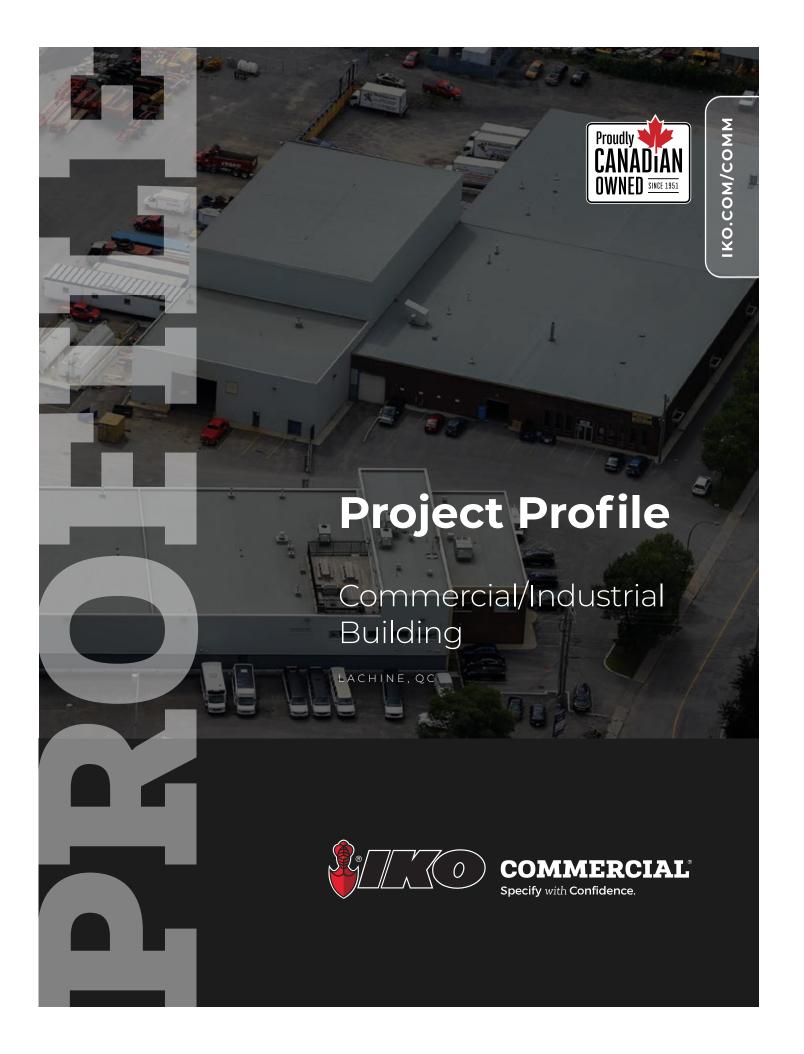

# **The Project**

This IKO commercial roofing project included the installation of a dependable retrofit IKO Modified Bitumen Roofing System with an IKO Torchflex<sup>TM</sup> TP-250-Cap Sheet on this 1,858 sq. m. (20,000 sq. ft.) excavating business in Montreal.

# PROJECT SIZE

2 adjacent buildings: total 1,858 sq. m. (20,000 sq. ft.)