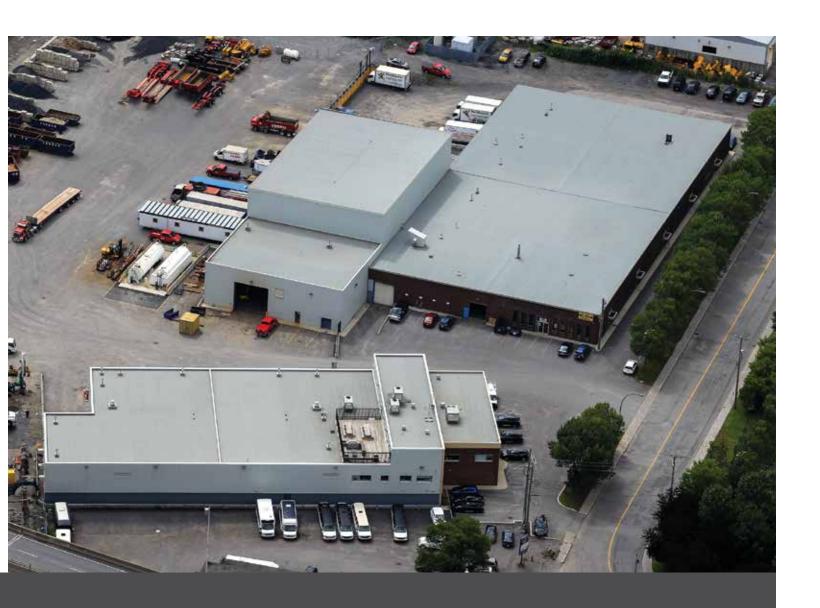

# **The Project**

This IKO commercial roofing project included the installation of a dependable retrofit IKO Modified Bitumen Roofing System with an IKO Torchflex<sup>TM</sup> TP-250-Cap Sheet on this 1,858 sq. m. (20,000 sq. ft.) excavating business in Montreal.

# PROJECT SIZE

2 adjacent buildings: total 1,858 sq. m. (20,000 sq. ft.)