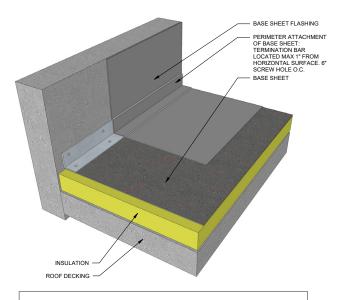

The attached drawings on Page 2 of this bulletin, MB-28 Base Sheet Perimeter Attachment - Horizontal, MB-29 Base Sheet Perimeter Attachment - Vertical & MB-30 Base Sheet Perimeter Attachment - Angle detail the location of the perimeter termination bar locations where a cant is not shown. These drawings represent a roof detail and are not representative of a typical system.

### Product Updates · News & Information

MB-28: Base Sheet Perimeter Attachment - Horizontal

MB-29: Base Sheet Perimeter Attachment - Vertical

MB-30: Base Sheet Perimeter Attachment - Angle