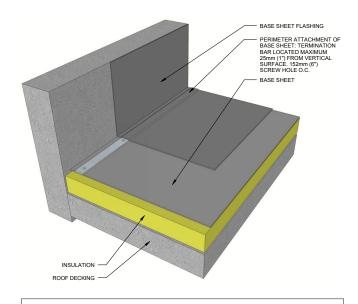

The attached drawings on Page 2 of this bulletin, MB-28 Base Sheet Perimeter Attachment - Horizontal, MB-29 Base Sheet Perimeter Attachment - Vertical & MB-30 Base Sheet Perimeter Attachment - Angle detail the location of the perimeter termination bar locations where a cant is not shown. These drawings represent a roof detail and are not representative of a typical system.

### Product Updates · News & Information

MB-28: Base Sheet Perimeter Attachment - Horizontal

MB-29: Base Sheet Perimeter Attachment - Vertical

MB-30: Base Sheet Perimeter Attachment - Angle