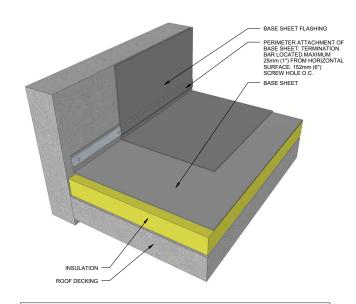

The attached drawings on Page 2 of this bulletin, MB-28 Base Sheet Perimeter Attachment - Horizontal, MB-29 Base Sheet Perimeter Attachment - Vertical & MB-30 Base Sheet Perimeter Attachment - Angle detail the location of the perimeter termination bar locations where a cant is not shown. These drawings represent a roof detail and are not representative of a typical system.

### Product Updates · News & Information

MB-28: Base Sheet Perimeter Attachment - Horizontal

MB-29: Base Sheet Perimeter Attachment - Vertical

MB-30: Base Sheet Perimeter Attachment - Angle