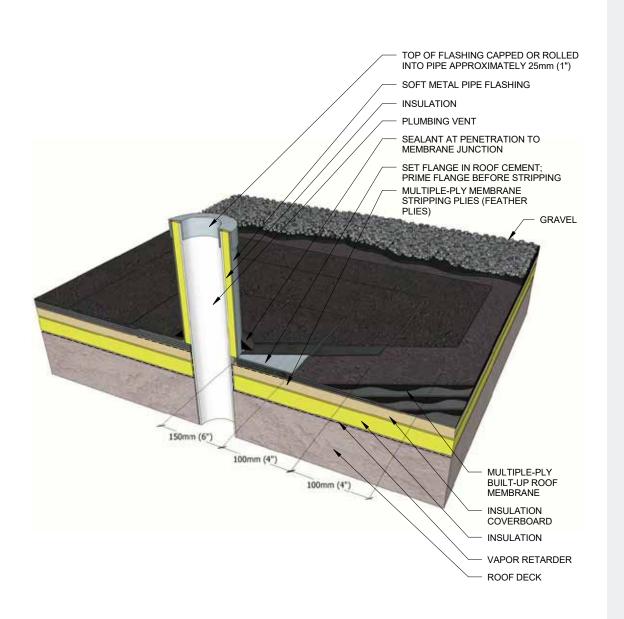

ROOF DECK



### PART **13**

# BUR Flashing Detail — Surface Mounted Counterflashing for Concrete Walls







ІКО.СОМ/СОММ



#### BUR Flashing Detail — Expansion Joint with Metal Cover



PART





## BUR Flashing Detail — Expansion Joint with Premanufactured Cover





### <sup>part</sup> **13**



**BUR Flashing Details** 





#### **BUR Flashing Detail — Equipment Support Curb**





### BUR Flashing Detail — Equipment Support Stand and Typical Rain Collar Penetration



PART





### BUR Flashing Detail — Raised Curb Detail for Rooftop Air Handling Units and Ducts



ІКО.СОМ/СОММ



### BUR Flashing Detail — Isolated Stack Flashing



PART





#### BUR Flashing Detail — Structural Member Through Roof Deck





### <sup>part</sup> **13**

### BUR Flashing Detail — Plumbing Vent







#### **BUR Flashing Detail — Penetration Pocket**





### <sup>part</sup> **13**

**BUR Flashing Details** 







#### **BUR Flashing Detail — Gutter**





### <sup>part</sup> **13**



**BUR Flashing Details** 







ROOF DECK

ІКО.СОМ/СОММ