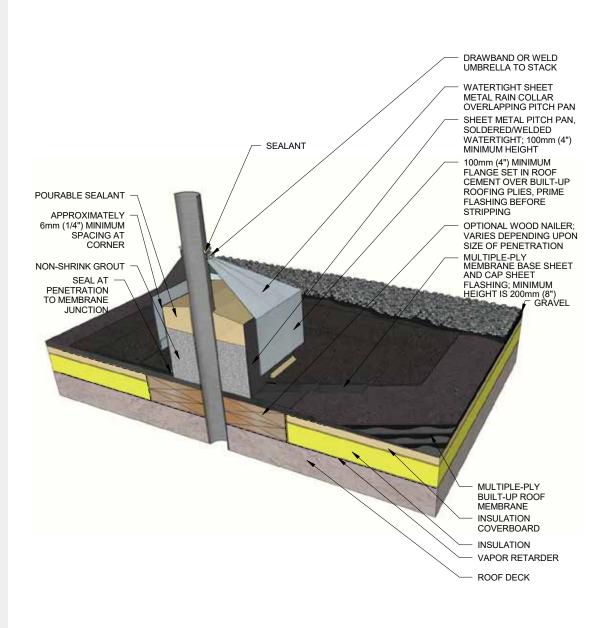

### BUR Flashing Detail — Equipment Support Stand and Typical Rain Collar Penetration

PART