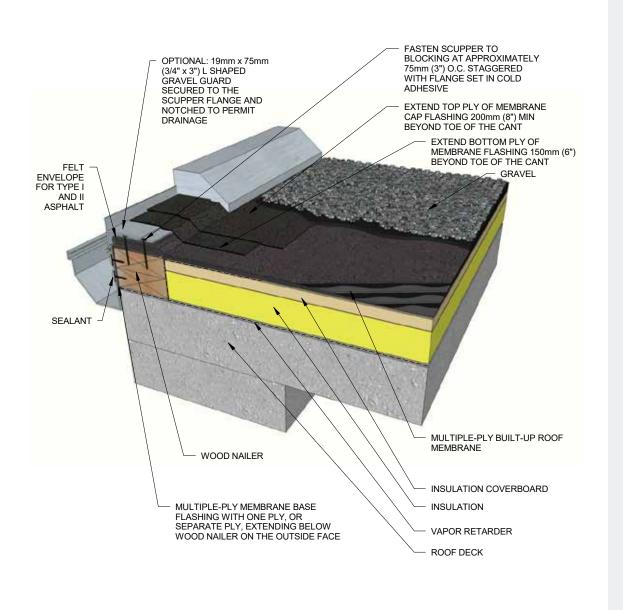

#### BUR Flashing Detail — Scupper Through Roof Edge

PART

Specify with Confidence

DETAIL NUMBER: BUR-4