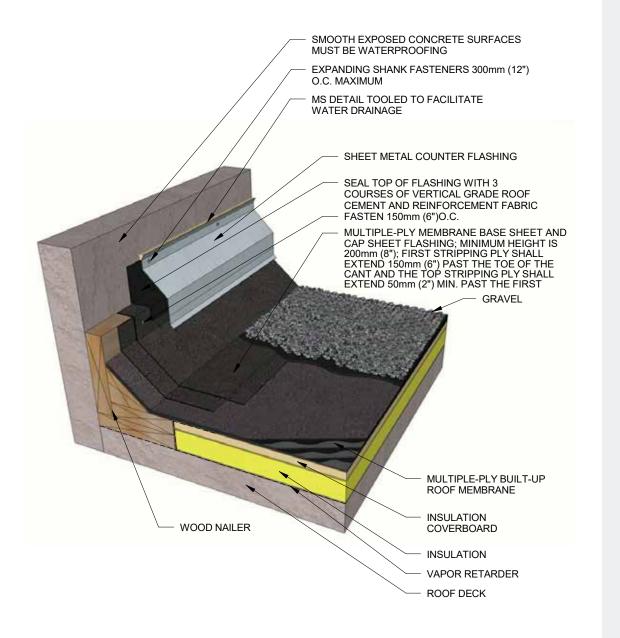

# BUR Flashing Detail — Surface Mounted Counterflashing for Concrete Walls

ІКО.СОМ/СОММ