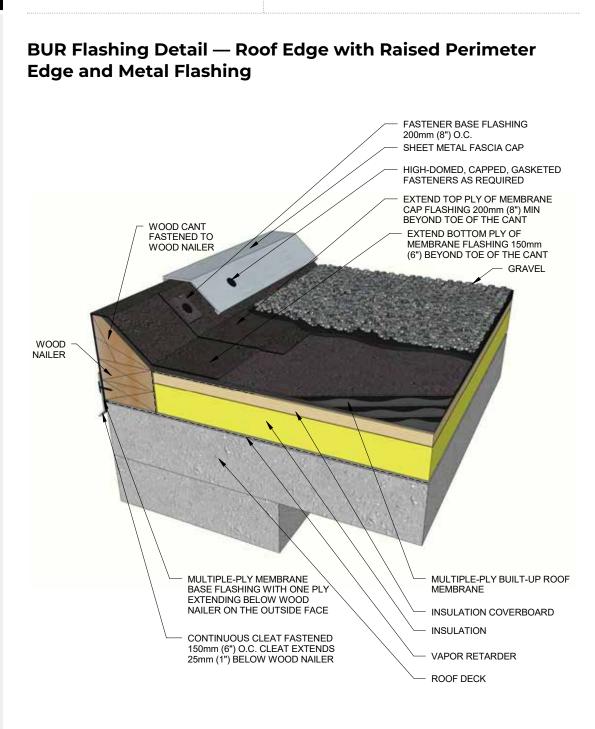

#### **Table of Contents**

| Title                                                                                | Number |
|--------------------------------------------------------------------------------------|--------|
| BUR Flashing Detail — Roof Edge with Raised Perimeter<br>Edge and Metal Flashing     | BUR-1  |
| BUR Flashing Detail — Scupper Through Roof Edge                                      | BUR-2  |
| BUR Flashing Detail — Roof Edge with Embedded Gravel<br>Stop/Drip Metal Edge         | BUR-3  |
| BUR Flashing Detail — Non-Wall Supported Deck                                        | BUR-4  |
| BUR Flashing Detail — Wall Supported Deck                                            | BUR-5  |
| BUR Flashing Detail — Surface Mounted Counter Flashing<br>for Concrete Walls         | BUR-6  |
| BUR Flashing Detail — Metal Parapet Coping and Base Flashing                         | BUR-7  |
| BUR Flashing Detail — Expansion Joint with Metal Cover                               | BUR-8  |
| BUR Flashing Detail — Expansion Joint with<br>Pre-manufactured Cover                 | BUR-9  |
| BUR Flashing Detail — Area Divider in Roof System                                    | BUR-10 |
| BUR Flashing Detail — Equipment Support Curb                                         | BUR-11 |
| BUR Flashing Detail — Equipment Support Stand and Typical<br>Rain Collar Penetration | BUR-12 |
| BUR Flashing Detail — Raised Curb Detail for Rooftop Air<br>Handling Units and Ducts | BUR-13 |
| BUR Flashing Detail — Isolated Stack Flashing                                        | BUR-14 |
| BUR Flashing Detail — Structural Member Through Roof Deck                            | BUR-15 |
| BUR Flashing Detail — Plumbing Vent                                                  | BUR-16 |
| BUR Flashing Detail — Penetration Pocket                                             | BUR-17 |
| BUR Flashing Detail — Roof Drain                                                     | BUR-18 |
| BUR Flashing Detail — Gutter                                                         | BUR-19 |
| BUR Flashing Detail — Termination Bar                                                | BUR-20 |
| Hybrid Detail                                                                        | HYBRID |