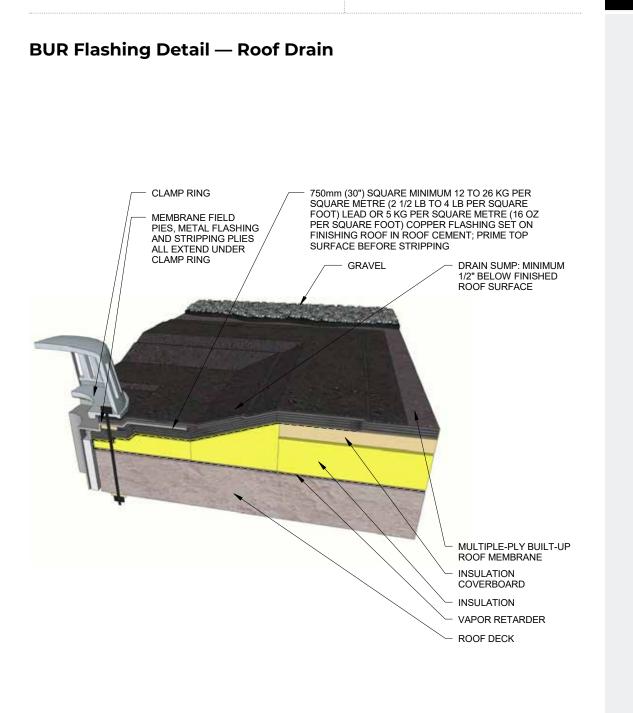

#### **Table of Contents**

| Title                                                                                | Number |
|--------------------------------------------------------------------------------------|--------|
| BUR Flashing Detail — Roof Edge with Raised Perimeter<br>Edge and Metal Flashing     | BUR-1  |
| BUR Flashing Detail — Scupper Through Roof Edge                                      | BUR-2  |
| BUR Flashing Detail — Roof Edge with Embedded Gravel<br>Stop/Drip Metal Edge         | BUR-3  |
| BUR Flashing Detail — Non-Wall Supported Deck                                        | BUR-4  |
| BUR Flashing Detail — Wall Supported Deck                                            | BUR-5  |
| BUR Flashing Detail — Surface Mounted Counter Flashing<br>for Concrete Walls         | BUR-6  |
| BUR Flashing Detail — Metal Parapet Coping and Base Flashing                         | BUR-7  |
| BUR Flashing Detail — Expansion Joint with Metal Cover                               | BUR-8  |
| BUR Flashing Detail — Expansion Joint with<br>Pre-manufactured Cover                 | BUR-9  |
| BUR Flashing Detail — Area Divider in Roof System                                    | BUR-10 |
| BUR Flashing Detail — Equipment Support Curb                                         | BUR-11 |
| BUR Flashing Detail — Equipment Support Stand and Typical<br>Rain Collar Penetration | BUR-12 |
| BUR Flashing Detail — Raised Curb Detail for Rooftop Air<br>Handling Units and Ducts | BUR-13 |
| BUR Flashing Detail — Isolated Stack Flashing                                        | BUR-14 |
| BUR Flashing Detail — Structural Member Through Roof Deck                            | BUR-15 |
| BUR Flashing Detail — Plumbing Vent                                                  | BUR-16 |
| BUR Flashing Detail — Penetration Pocket                                             | BUR-17 |
| BUR Flashing Detail — Roof Drain                                                     | BUR-18 |
| BUR Flashing Detail — Gutter                                                         | BUR-19 |
| BUR Flashing Detail — Termination Bar                                                | BUR-20 |
| Hybrid Detail                                                                        | HYBRID |