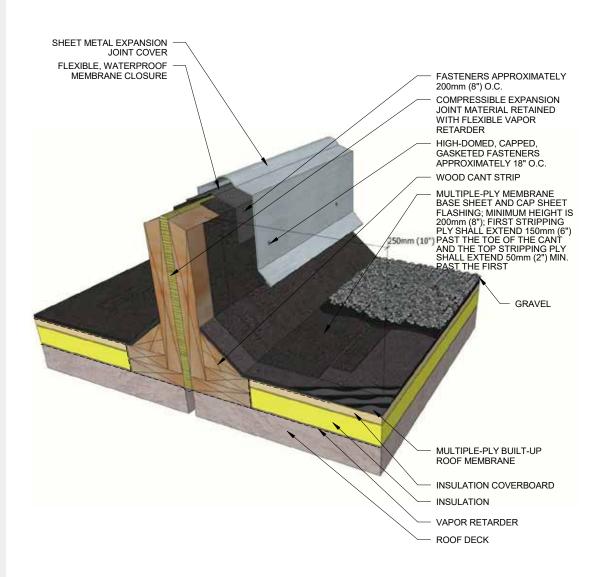

SHEET METAL REGLET FASTEN WITH 25mm (1") DIAMETER 150mm (6") O.C. MIN OPTIONAL MEMBRANE SHEET CLOSURE SECURED AND ADHERED TO WALL FASTENERS APPROXIMATELY 600mm (24") O.C. FASTEN 150mm (6")O.C. MULTIPLE-PLY MEMBRANE BASE SHEET AND CAP SHEET FLASHING; MINIMUM HEIGHT IS 200mm (8"); FIRST STRIPPING PLY SHALL EXTEND 150mm (6") PAST THE TOE OF THE CANT AND THE TOP STRIPPING PLY SHALL EXTEND 50mm (2") MIN. PAST THE FIRST h GRAVEL MULTIPLE-PLY BUILT-UP ROOF MEMBRANE INSULATION WOOD NAILER COVERBOARD INSULATION VAPOR RETARDER

ROOF DECK



### PART **13**

# BUR Flashing Detail — Surface Mounted Counterflashing for Concrete Walls







ІКО.СОМ/СОММ



#### BUR Flashing Detail — Expansion Joint with Metal Cover



PART





## BUR Flashing Detail — Expansion Joint with Premanufactured Cover





### <sup>part</sup> **13**



**BUR Flashing Details** 





#### **BUR Flashing Detail — Equipment Support Curb**





### BUR Flashing Detail — Equipment Support Stand and Typical Rain Collar Penetration



PART





### BUR Flashing Detail — Raised Curb Detail for Rooftop Air Handling Units and Ducts



ІКО.СОМ/СОММ



### BUR Flashing Detail — Isolated Stack Flashing



PART





#### BUR Flashing Detail — Structural Member Through Roof Deck





### <sup>part</sup> **13**

### BUR Flashing Detail — Plumbing Vent







#### **BUR Flashing Detail — Penetration Pocket**





### <sup>part</sup> **13**

**BUR Flashing Details** 







#### **BUR Flashing Detail — Gutter**





### <sup>part</sup> **13**



**BUR Flashing Details** 







ROOF DECK

ІКО.СОМ/СОММ