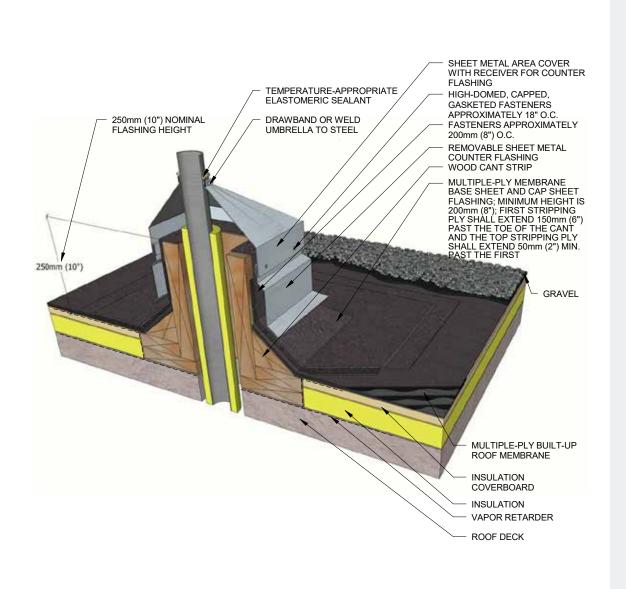

### BUR Flashing Detail — Equipment Support Stand and Typical Rain Collar Penetration

PART