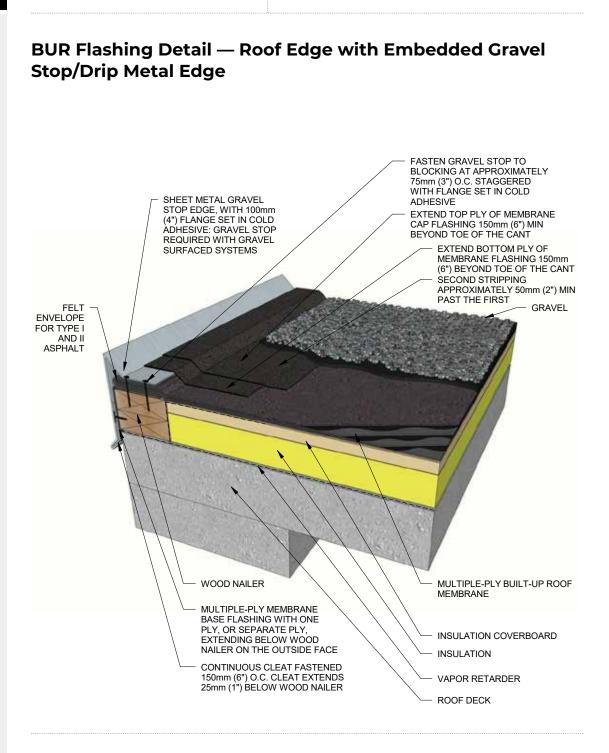

| BUR-14 |
| BUR Flashing Detail — Structural Member Through Roof Deck                            | BUR-15 |
| BUR Flashing Detail — Plumbing Vent                                                  | BUR-16 |
| BUR Flashing Detail — Penetration Pocket                                             | BUR-17 |
| BUR Flashing Detail — Roof Drain                                                     | BUR-18 |
| BUR Flashing Detail — Gutter                                                         | BUR-19 |
| BUR Flashing Detail — Termination Bar                                                | BUR-20 |
| Hybrid Detail                                                                        | HYBRID |

PART

13

ІКО.СОМ/СОММ









#### BUR Flashing Detail — Scupper Through Roof Edge



PART









Specify with Confidence

DETAIL NUMBER: BUR-4

### <sup>part</sup> **13**

### BUR Flashing Detail — Non-Wall Supported Deck









SHEET METAL REGLET FASTEN WITH 25mm (1") DIAMETER 150mm (6") O.C. MIN OPTIONAL MEMBRANE SHEET CLOSURE SECURED AND ADHERED TO WALL FASTENERS APPROXIMATELY 600mm (24") O.C. FASTEN 150mm (6")O.C. MULTIPLE-PLY MEMBRANE BASE SHEET AND CAP SHEET FLASHING; MINIMUM HEIGHT IS 200mm (8"); FIRST STRIPPING PLY SHALL EXTEND 150mm (6") PAST THE TOE OF THE CANT AND THE TOP STRIPPING PLY SHALL EXTEND 50mm (2") MIN. PAST THE FIRST h GRAVEL MULTIPLE-PLY BUILT-UP ROOF MEMBRANE INSULATION WOOD NAILER COVERBOARD INSULATION VAPOR RETARDER

ROOF DECK



### PART **13**

# BUR Flashing Detail — Surface Mounted Counterflashing for Concrete Walls







ІКО.СОМ/СОММ



#### BUR F