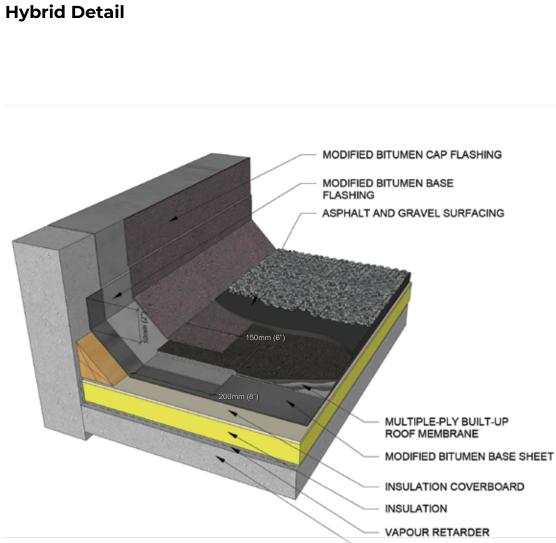

#### **Table of Contents**

| Title                                                                                | Number |
|--------------------------------------------------------------------------------------|--------|
| BUR Flashing Detail — Roof Edge with Raised Perimeter<br>Edge and Metal Flashing     | BUR-1  |
| BUR Flashing Detail — Scupper Through Roof Edge                                      | BUR-2  |
| BUR Flashing Detail — Roof Edge with Embedded Gravel<br>Stop/Drip Metal Edge         | BUR-3  |
| BUR Flashing Detail — Non-Wall Supported Deck                                        | BUR-4  |
| BUR Flashing Detail — Wall Supported Deck                                            | BUR-5  |
| BUR Flashing Detail — Surface Mounted Counter Flashing<br>for Concrete Walls         | BUR-6  |
| BUR Flashing Detail — Metal Parapet Coping and Base Flashing                         | BUR-7  |
| BUR Flashing Detail — Expansion Joint with Metal Cover                               | BUR-8  |
| BUR Flashing Detail — Expansion Joint with<br>Pre-manufactured Cover                 | BUR-9  |
| BUR Flashing Detail — Area Divider in Roof System                                    | BUR-10 |
| BUR Flashing Detail — Equipment Support Curb                                         | BUR-11 |
| BUR Flashing Detail — Equipment Support Stand and Typical<br>Rain Collar Penetration | BUR-12 |
| BUR Flashing Detail — Raised Curb Detail for Rooftop Air<br>Handling Units and Ducts | BUR-13 |
| BUR Flashing Detail — Isolated Stack Flashing                                        | BUR-14 |
| BUR Flashing Detail — Structural Member Through Roof Deck                            | BUR-15 |
| BUR Flashing Detail — Plumbing Vent                                                  | BUR-16 |
| BUR Flashing Detail — Penetration Pocket                                             | BUR-17 |
| BUR Flashing Detail — Roof Drain                                                     | BUR-18 |
| BUR Flashing Detail — Gutter                                                         | BUR-19 |
| BUR Flashing Detail — Termination Bar                                                | BUR-20 |
| Hybrid Detail                                                                        | HYBRID |