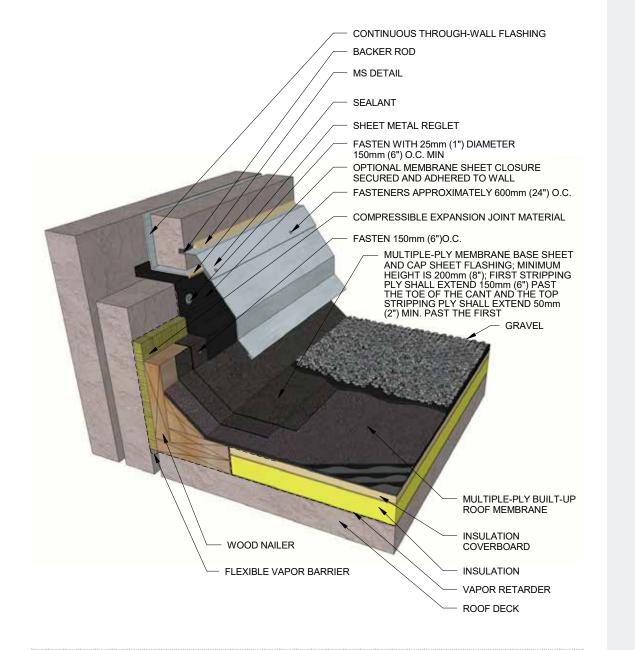

### BUR Flashing Detail — Non-Wall Supported Deck

SHEET METAL REGLET FASTEN WITH 25mm (1") DIAMETER 150mm (6") O.C. MIN OPTIONAL MEMBRANE SHEET CLOSURE SECURED AND ADHERED TO WALL FASTENERS APPROXIMATELY 600mm (24") O.C. FASTEN 150mm (6")O.C. MULTIPLE-PLY MEMBRANE BASE SHEET AND CAP SHEET FLASHING; MINIMUM HEIGHT IS 200mm (8"); FIRST STRIPPING PLY SHALL EXTEND 150mm (6") PAST THE TOE OF THE CANT AND THE TOP STRIPPING PLY SHALL EXTEND 50mm (2") MIN. PAST THE FIRST h GRAVEL MULTIPLE-PLY BUILT-UP ROOF MEMBRANE INSULATION WOOD NAILER COVERBOARD INSULATION VAPOR RETARDER

ROOF DECK