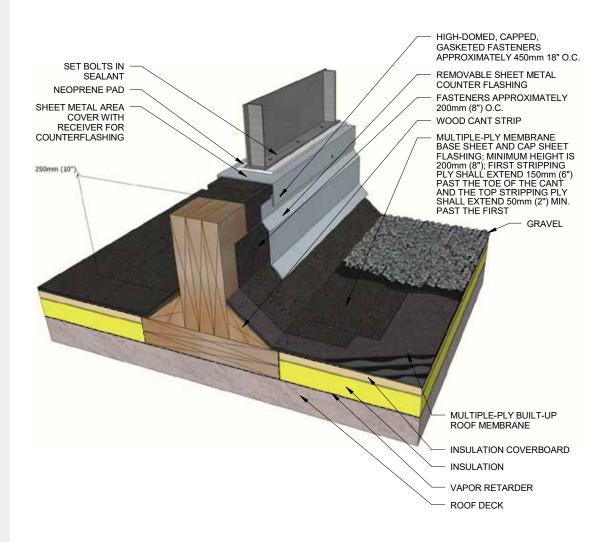

ADHERED TO WALL FASTENERS APPROXIMATELY 600mm (24") O.C. FASTEN 150mm (6")O.C. MULTIPLE-PLY MEMBRANE BASE SHEET AND CAP SHEET FLASHING; MINIMUM HEIGHT IS 200mm (8"); FIRST STRIPPING PLY SHALL EXTEND 150mm (6") PAST THE TOE OF THE CANT AND THE TOP STRIPPING PLY SHALL EXTEND 50mm (2") MIN. PAST THE FIRST h GRAVEL MULTIPLE-PLY BUILT-UP ROOF MEMBRANE INSULATION WOOD NAILER COVERBOARD INSULATION VAPOR RETARDER

ROOF DECK



### PART **13**

# BUR Flashing Detail — Surface Mounted Counterflashing for Concrete Walls







ІКО.СОМ/СОММ



#### BUR Flashing Detail — Expansion Joint with Metal Cover



PART





## BUR Flashing Detail — Expansion Joint with Premanufactured Cover





### <sup>part</sup> **13**



**BUR Flashing Details** 





#### **BUR Flashing Detail — Equipment Support Curb**





### BUR Flashing Detail — Equipment Support Stand and Typical Rain Collar Penetration



PART





### BUR Flashing Detail — Raised Curb Detail for Rooftop Air Handling Units and Ducts



ІКО.СОМ/СОММ



### BUR Flashing Detail — Isolated Stack Flashing



PART





#### BUR Flashing Detail — Structural Member Through Roof Deck





### <sup>part</sup> **13**

### BUR Flashing Detail — Plumbing Vent







#### **BUR Flashing Detail — Penetration Pocket**





### <sup>part</sup> **13**

**BUR Flashing Details** 







#### **BUR Flashing Detail — Gutter**





### <sup>part</sup> **13**



**BUR Flashing Details** 







ROOF DECK

ІКО.СОМ/СОММ