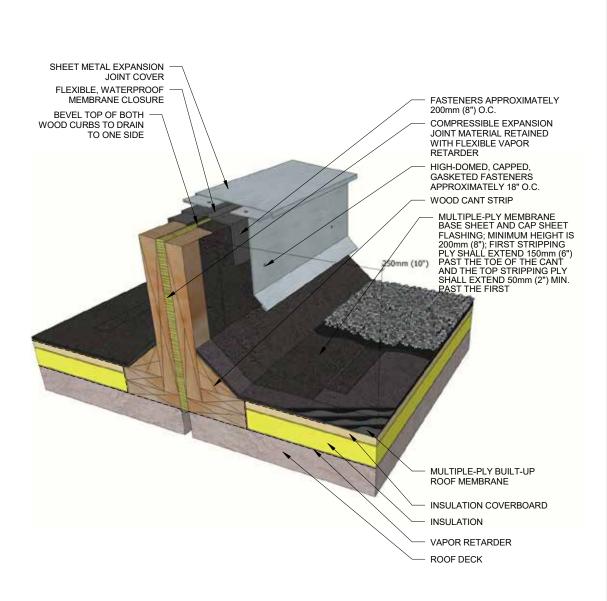

### <sup>part</sup> **13**

### BUR Flashing Detail — Non-Wall Supported Deck









SHEET METAL REGLET FASTEN WITH 25mm (1") DIAMETER 150mm (6") O.C. MIN OPTIONAL MEMBRANE SHEET CLOSURE SECURED AND ADHERED TO WALL FASTENERS APPROXIMATELY 600mm (24") O.C. FASTEN 150mm (6")O.C. MULTIPLE-PLY MEMBRANE BASE SHEET AND CAP SHEET FLASHING; MINIMUM HEIGHT IS 200mm (8"); FIRST STRIPPING PLY SHALL EXTEND 150mm (6") PAST THE TOE OF THE CANT AND THE TOP STRIPPING PLY SHALL EXTEND 50mm (2") MIN. PAST THE FIRST h GRAVEL MULTIPLE-PLY BUILT-UP ROOF MEMBRANE INSULATION WOOD NAILER COVERBOARD INSULATION VAPOR RETARDER

ROOF DECK



### PART **13**

# BUR Flashing Detail — Surface Mounted Counterflashing for Concrete Walls







ІКО.СОМ/СОММ



#### BUR Flashing Detail — Expansion Joint with Metal Cover



PART





## BUR Flashing Detail — Expansion Joint with Premanufactured Cover





### <sup>part</sup> **13**



**BUR Flashing Details** 





#### **BUR Flashing Detail — Equipment Support Curb**





### BUR Flashing Detail — Equipment Support Stand and Typical Rain Collar Penetration



PART





### BUR Flashing Detail — Raised Curb Detail for Rooftop Air Handling Units and Ducts



ІКО.СОМ/СОММ



### BUR Flashing Detail — Isolated Stack Flashing



PART





#### BUR Flashing Detail — Structural Member Through Roof Deck





### <sup>part</sup> **13**

### BUR Flashing Detail — Plumbing Vent







#### **BUR Flashing Detail — Penetration Pocket**





### <sup>part</sup> **13**

**BUR Flashing Details** 







#### **BUR Flashing Detail — Gutter**





### <sup>part</sup> **13**