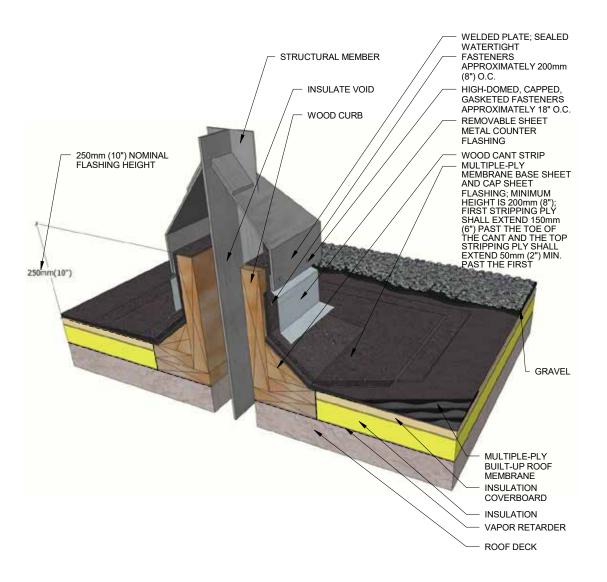

ROOF MEMBRANE INSULATION WOOD NAILER COVERBOARD INSULATION VAPOR RETARDER

ROOF DECK



### PART **13**

# BUR Flashing Detail — Surface Mounted Counterflashing for Concrete Walls







ІКО.СОМ/СОММ



#### BUR Flashing Detail — Expansion Joint with Metal Cover



PART





## BUR Flashing Detail — Expansion Joint with Premanufactured Cover





### <sup>part</sup> **13**



**BUR Flashing Details** 





#### **BUR Flashing Detail — Equipment Support Curb**





### BUR Flashing Detail — Equipment Support Stand and Typical Rain Collar Penetration



PART





### BUR Flashing Detail — Raised Curb Detail for Rooftop Air Handling Units and Ducts



ІКО.СОМ/СОММ



### BUR Flashing Detail — Isolated Stack Flashing



PART





#### BUR Flashing Detail — Structural Member Through Roof Deck





### <sup>part</sup> **13**

### BUR Flashing Detail — Plumbing Vent







#### **BUR Flashing Detail — Penetration Pocket**





### <sup>part</sup> **13**

**BUR Flashing Details** 







#### **BUR Flashing Detail — Gutter**





### <sup>part</sup> **13**



**BUR Flashing Details** 







ROOF DECK

ІКО.СОМ/СОММ