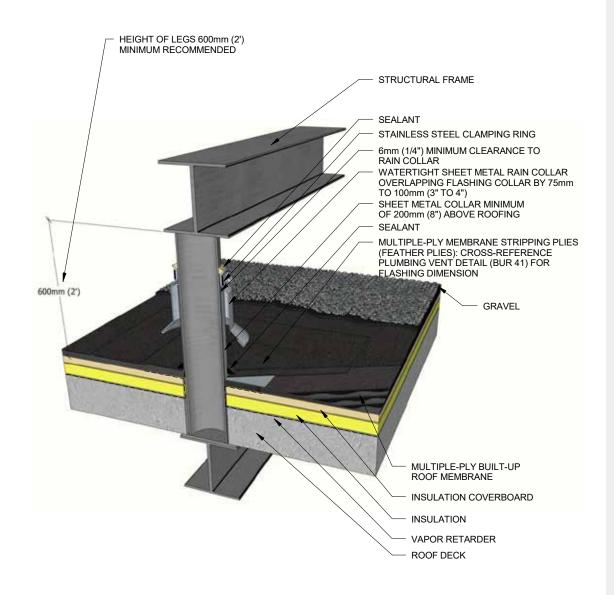

### BUR Flashing Detail — Equipment Support Stand and Typical Rain Collar Penetration

PART