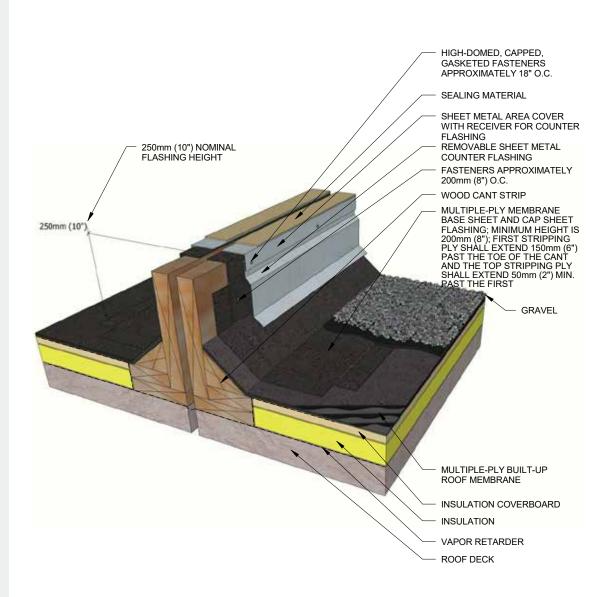

L EXTEND 150mm (6") PAST THE TOE OF THE CANT AND THE TOP STRIPPING PLY SHALL EXTEND 50mm (2") MIN. PAST THE FIRST h GRAVEL MULTIPLE-PLY BUILT-UP ROOF MEMBRANE INSULATION WOOD NAILER COVERBOARD INSULATION VAPOR RETARDER

ROOF DECK



### PART **13**

# BUR Flashing Detail — Surface Mounted Counterflashing for Concrete Walls







ІКО.СОМ/СОММ



#### BUR Flashing Detail — Expansion Joint with Metal Cover



PART





## BUR Flashing Detail — Expansion Joint with Premanufactured Cover





### <sup>part</sup> **13**



**BUR Flashing Details** 





#### **BUR Flashing Detail — Equipment Support Curb**





### BUR Flashing Detail — Equipment Support Stand and Typical Rain Collar Penetration



PART





### BUR Flashing Detail — Raised Curb Detail for Rooftop Air Handling Units and Ducts



ІКО.СОМ/СОММ



### BUR Flashing Detail — Isolated Stack Flashing



PART





#### BUR Flashing Detail — Structural Member Through Roof Deck





### <sup>part</sup> **13**

### BUR Flashing Detail — Plumbing Vent







#### **BUR Flashing Detail — Penetration Pocket**





### <sup>part</sup> **13**

**BUR Flashing Details** 







#### **BUR Flashing Detail — Gutter**





### <sup>part</sup> **13**



**BUR Flashing Details** 







ROOF DECK

ІКО.СОМ/СОММ