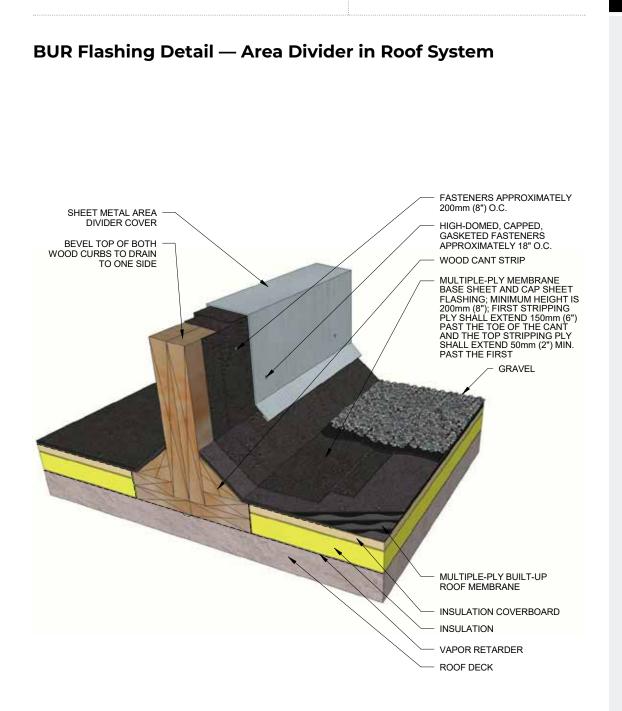

WITH 25mm (1") DIAMETER 150mm (6") O.C. MIN OPTIONAL MEMBRANE SHEET CLOSURE SECURED AND ADHERED TO WALL FASTENERS APPROXIMATELY 600mm (24") O.C. FASTEN 150mm (6")O.C. MULTIPLE-PLY MEMBRANE BASE SHEET AND CAP SHEET FLASHING; MINIMUM HEIGHT IS 200mm (8"); FIRST STRIPPING PLY SHALL EXTEND 150mm (6") PAST THE TOE OF THE CANT AND THE TOP STRIPPING PLY SHALL EXTEND 50mm (2") MIN. PAST THE FIRST h GRAVEL MULTIPLE-PLY BUILT-UP ROOF MEMBRANE INSULATION WOOD NAILER COVERBOARD INSULATION VAPOR RETARDER

ROOF DECK



### PART **13**

# BUR Flashing Detail — Surface Mounted Counterflashing for Concrete Walls







ІКО.СОМ/СОММ



#### BUR Flashing Detail — Expansion Joint with Metal Cover



PART





## BUR Flashing Detail — Expansion Joint with Premanufactured Cover





### <sup>part</sup> **13**



**BUR Flashing Details** 





#### **BUR Flashing Detail — Equipment Support Curb**





### BUR Flashing Detail — Equipment Support Stand and Typical Rain Collar Penetration



PART





### BUR Flashing Detail — Raised Curb Detail for Rooftop Air Handling Units and Ducts



ІКО.СОМ/СОММ



### BUR Flashing Detail — Isolated Stack Flashing



PART





#### BUR Flashing Detail — Structural Member Through Roof Deck





### <sup>part</sup> **13**

### BUR Flashing Detail — Plumbing Vent







#### **BUR Flashing Detail — Penetration Pocket**





### <sup>part</sup> **13**

**BUR Flashing Details** 







#### **BUR Flashing Detail — Gutter**





### <sup>part</sup> **13**



**BUR Flashing Details** 







ROOF DECK

ІКО.СОМ/СОММ