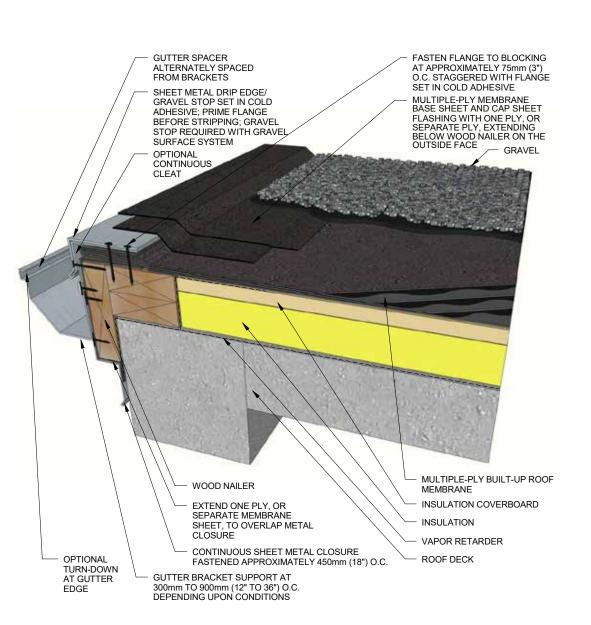

#### **Table of Contents**

| Title                                                                                | Number |
|--------------------------------------------------------------------------------------|--------|
| BUR Flashing Detail — Roof Edge with Raised Perimeter<br>Edge and Metal Flashing     | BUR-1  |
| BUR Flashing Detail — Scupper Through Roof Edge                                      | BUR-2  |
| BUR Flashing Detail — Roof Edge with Embedded Gravel<br>Stop/Drip Metal Edge         | BUR-3  |
| BUR Flashing Detail — Non-Wall Supported Deck                                        | BUR-4  |
| BUR Flashing Detail — Wall Supported Deck                                            | BUR-5  |
| BUR Flashing Detail — Surface Mounted Counter Flashing<br>for Concrete Walls         | BUR-6  |
| BUR Flashing Detail — Metal Parapet Coping and Base Flashing                         | BUR-7  |
| BUR Flashing Detail — Expansion Joint with Metal Cover                               | BUR-8  |
| BUR Flashing Detail — Expansion Joint with<br>Pre-manufactured Cover                 | BUR-9  |
| BUR Flashing Detail — Area Divider in Roof System                                    | BUR-10 |
| BUR Flashing Detail — Equipment Support Curb                                         | BUR-11 |
| BUR Flashing Detail — Equipment Support Stand and Typical<br>Rain Collar Penetration | BUR-12 |
| BUR Flashing Detail — Raised Curb Detail for Rooftop Air<br>Handling Units and Ducts | BUR-13 |
| BUR Flashing Detail — Isolated Stack Flashing                                        | BUR-14 |
| BUR Flashing Detail — Structural Member Through Roof Deck                            | BUR-15 |
| BUR Flashing Detail — Plumbing Vent                                                  | BUR-16 |
| BUR Flashing Detail — Penetration Pocket                                             | BUR-17 |
| BUR Flashing Detail — Roof Drain                                                     | BUR-18 |
| BUR Flashing Detail — Gutter                                                         | BUR-19 |
| BUR Flashing Detail — Termination Bar                                                | BUR-20 |
| Hybrid Detail                                                                        | HYBRID |