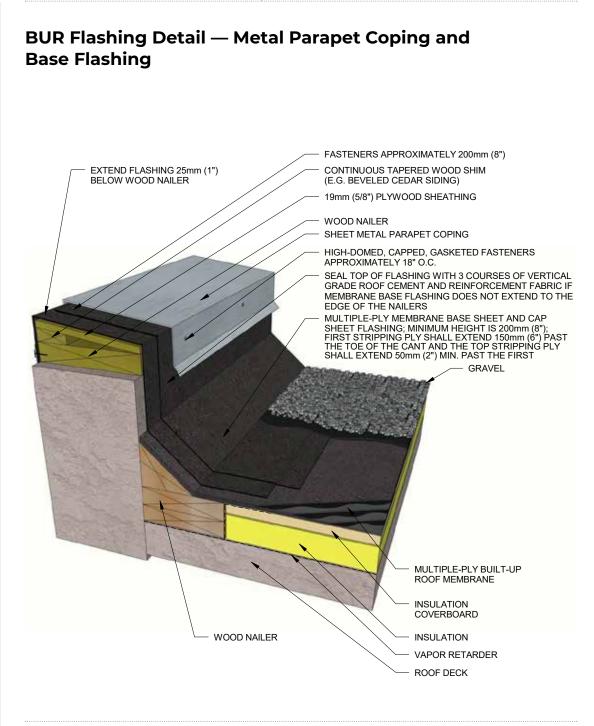

ough Roof Edge



PART









Specify with Confidence

DETAIL NUMBER: BUR-4

### <sup>part</sup> **13**

### BUR Flashing Detail — Non-Wall Supported Deck









SHEET METAL REGLET FASTEN WITH 25mm (1") DIAMETER 150mm (6") O.C. MIN OPTIONAL MEMBRANE SHEET CLOSURE SECURED AND ADHERED TO WALL FASTENERS APPROXIMATELY 600mm (24") O.C. FASTEN 150mm (6")O.C. MULTIPLE-PLY MEMBRANE BASE SHEET AND CAP SHEET FLASHING; MINIMUM HEIGHT IS 200mm (8"); FIRST STRIPPING PLY SHALL EXTEND 150mm (6") PAST THE TOE OF THE CANT AND THE TOP STRIPPING PLY SHALL EXTEND 50mm (2") MIN. PAST THE FIRST h GRAVEL MULTIPLE-PLY BUILT-UP ROOF MEMBRANE INSULATION WOOD NAILER COVERBOARD INSULATION VAPOR RETARDER

ROOF DECK



### PART **13**

# BUR Flashing Detail — Surface Mounted Counterflashing for Concrete Walls







ІКО.СОМ/СОММ



#### BUR Flashing Detail — Expansion Joint with Metal Cover



PART





## BUR Flashing Detail — Expansion Joint with Premanufactured Cover





### <sup>part</sup> **13**



**BUR Flashing Details** 





#### **BUR Flashing Detail — Equipment Support Curb**





### BUR Flashing Detail — Equipment Support Stand and Typical Rain Collar Penetration



PART





### BUR Flashing Detail — Raised Curb Detail for Rooftop Air Handling Units and Ducts



ІКО.СОМ/СОММ



### BUR Flashing Detail — Isolated Stack Flashing



PART





#### BUR Flashing Detail — Structural Member Through Roof Deck





### <sup>part</sup> **13**

### BUR Flashing Detail — Plumbing Vent







#### **BUR Flashing Detail — Penetration Pocket**





### <sup>part</sup> **13**

**BUR Flashing Details*