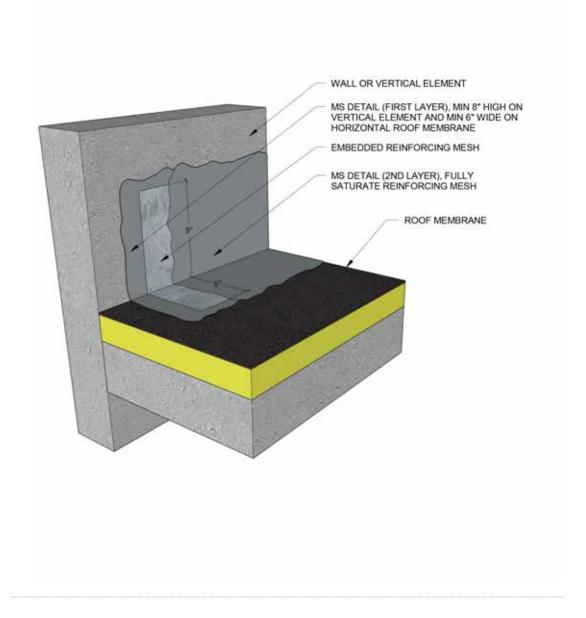

### IKO MS Detail™ Roof Edge

IKO MS Detail™ Roof Anchor Penetration

**PART** 

Specify with Confidence