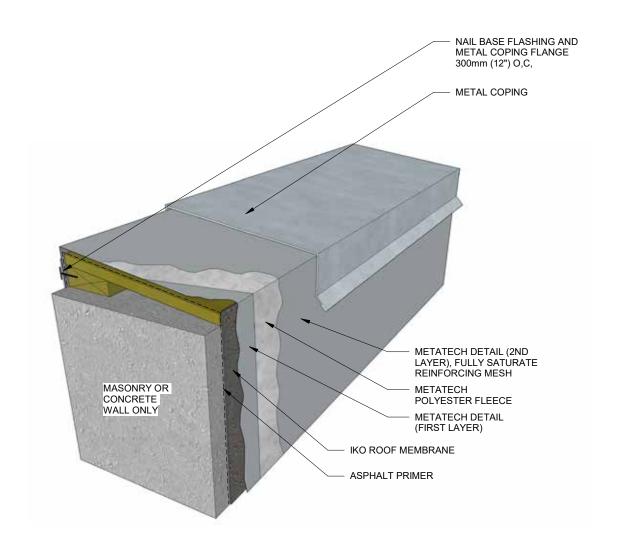

#### **Metatech Detail HVAC Penetration**

- 1. Proper surface preparation with applicable primers.
- 2. Please note that roof assembly is not comprehensive and is for demonstration purposes only.

Specify with Confidence