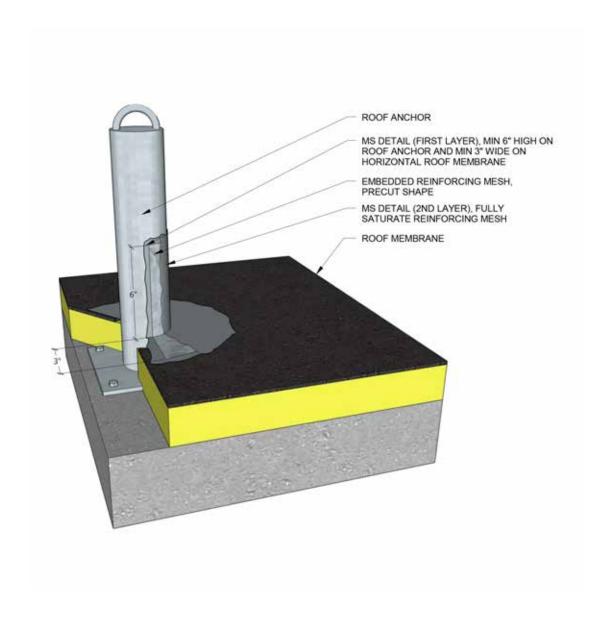

### IKO MS Detail™ Roof Edge

IKO MS Detail™ Roof Anchor Penetration

**PART** 

Specify with Confidence