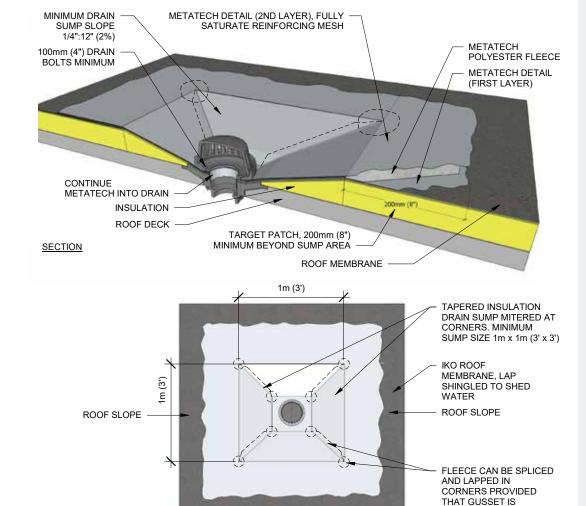

### **Metatech Detail Drain - Spliced Corners**

#### NOTES:

**PLAN** 

- 1. Proper surface preparation with applicable primers.
- 2. Please note that roof assembly is not comprehensive and is for demonstration purposes only.
- 3. For approval on variations based on structural limitations, consult with your IKO technical representative.