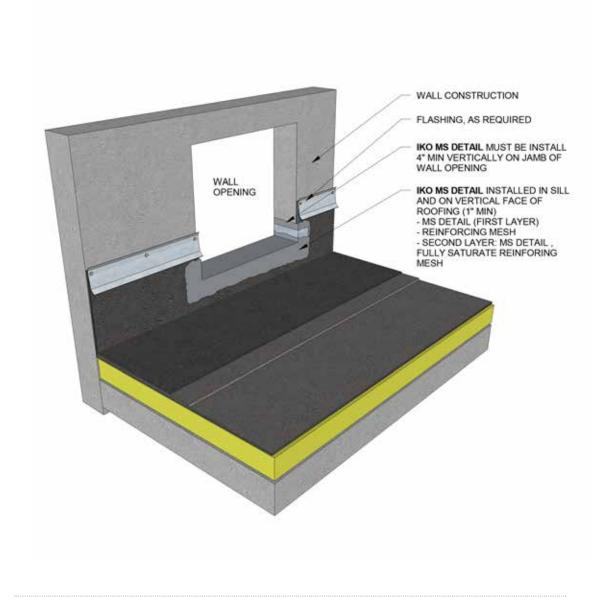

Penetration                           | MT-2   |
| Metatech Detail Drip Edge                                  | MT-3   |
| Metatech Detail Drain                                      | MT-4   |
| Metatech Detail Drain - Spliced Corners                    | MT-4A  |
| Metatech Detail Parapet                                    | MT-5   |
| Metatech Detail HVAC Penetration                           | MT-6   |
| Metatech Detail Expansion Joint                            | MT-7   |



### IKO MS Detail™ Roof Edge





IKO MS Detail™ Roof Anchor Penetration



**PART** 

Specify with Confidence

### **IKO MS Detail™ H-Beam Penetration**



### **IKO MS Detail™ Wall Penetration**

**Specify** with Confidence

**IKO** COMMERCIAL







# IKO MS Detail™ Wall Opening Less Than 8" Above Roof Surface





### **Metatech Detail Roof Edge**



- 1. Proper surface preparation with applicable primers.
- 2. Please note that roof assembly is not comprehensive and is for demonstration purposes only.





## **Metatech Detail Roof Edge - Two Pieces**



- 1. Proper surface preparation with applicable primers.
- 2. Please note that roof assembly is not comprehensive and is for demonstration purposes only.

### **Metatech Detail Roof Edge - Three Pieces**



- 1. Proper surface preparation with applicable primers.
- 2. Please note that roof assembly is not comprehensive and is for demonstration purposes only.

### **Metatech Detail Pipe Penetration**



- 1. Proper surface preparation with applicable primers.
- 2. Please note that roof assembly is not comprehensive and is for demonstration purpos