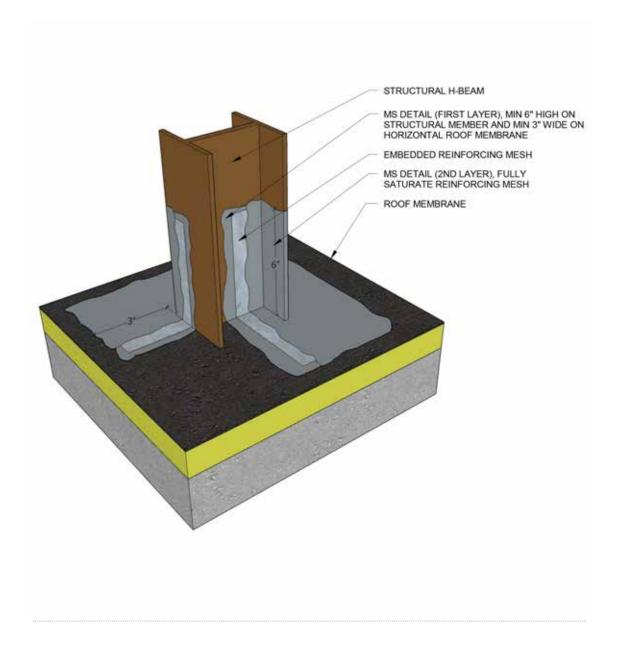

tech Detail Roof Edge - Two Pieces                     | MT-1A  |
| Metatech Detail Roof Edge - Three Pieces                   | MT-1B  |
| Metatech Detail Pipe Penetration                           | MT-2   |
| Metatech Detail Drip Edge                                  | MT-3   |
| Metatech Detail Drain                                      | MT-4   |
| Metatech Detail Drain - Spliced Corners                    | MT-4A  |
| Metatech Detail Parapet                                    | MT-5   |
| Metatech Detail HVAC Penetration                           | MT-6   |
| Metatech Detail Expansion Joint                            | MT-7   |



### IKO MS Detail™ Roof Edge





IKO MS Detail™ Roof Anchor Penetration



**PART** 

Specify with Confidence

### **IKO MS Detail™ H-Beam Penetration**



### **IKO MS Detail™ Wall Penetration**

**Specify** with Confidence

**IKO** COMMERCIAL







# IKO MS Detail™ Wall Opening Less Than 8" Above Roof Surface





### **Metatech Detail Roof Edge**



- 1. Proper surface preparation with applicable primers.
- 2. Please note that roof assembly is not comprehensive and is for demonstration purposes only.





## **Metatech Detail Roof Edge - Two Pieces**



- 1. Proper surface preparation with applicable primers.
- 2. Please note that roof assembly is not comprehensive and is for demonstration purposes only.

### **Metatech Detail Roof Edge - Three Pieces**



- 1. Proper surface preparation with applicable primers.
- 2. Please note that roof assembly is not comprehensive and is for demonstration purposes only.

### **Metatech Detail Pipe P