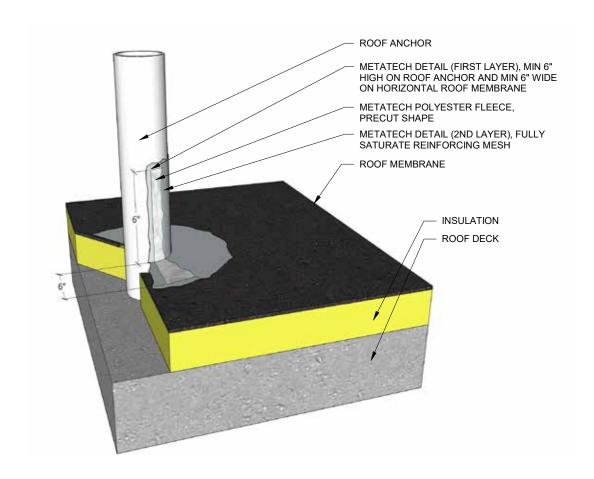

### **Metatech Detail Pipe Penetration**

- 1. Proper surface preparation with applicable primers.
- 2. Please note that roof assembly is not comprehensive and is for demonstration purposes only.