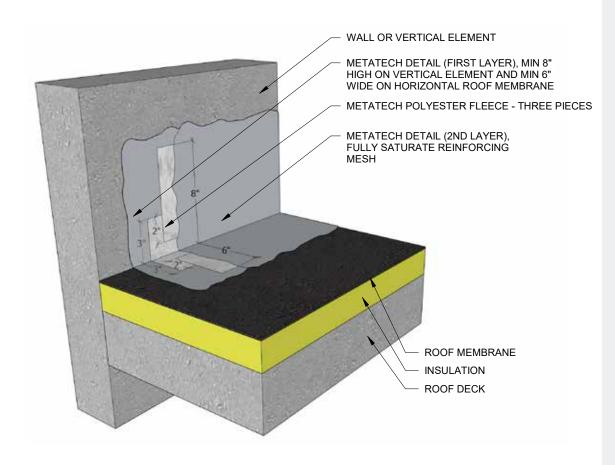

### **Metatech Detail Roof Edge - Three Pieces**

- 1. Proper surface preparation with applicable primers.
- 2. Please note that roof assembly is not comprehensive and is for demonstration purposes only.