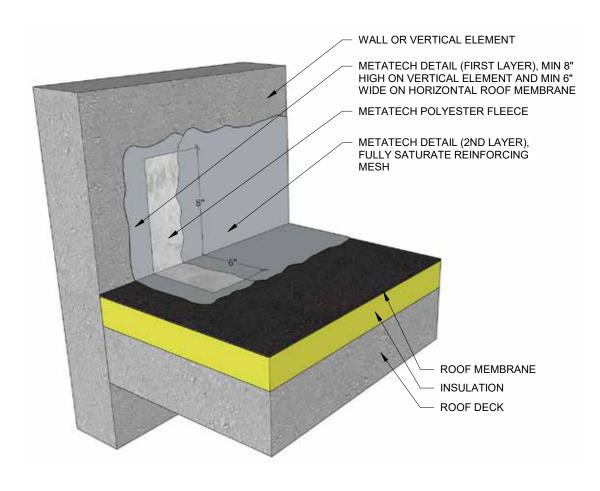

### **Metatech Detail Roof Edge**

- 1. Proper surface preparation with applicable primers.
- 2. Please note that roof assembly is not comprehensive and is for demonstration purposes only.