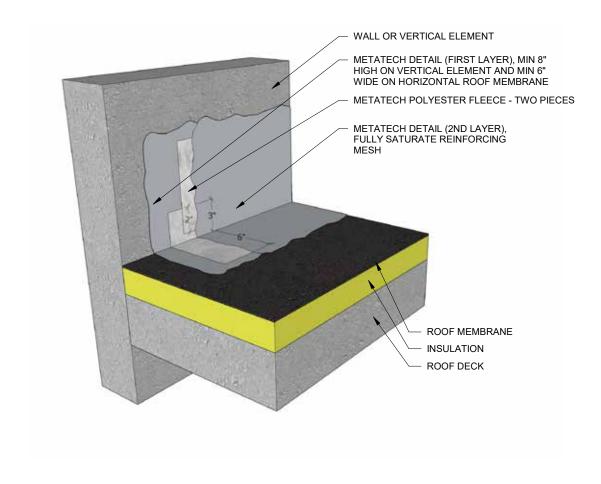

## **Metatech Detail Roof Edge - Two Pieces**

- 1. Proper surface preparation with applicable primers.
- 2. Please note that roof assembly is not comprehensive and is for demonstration purposes only.