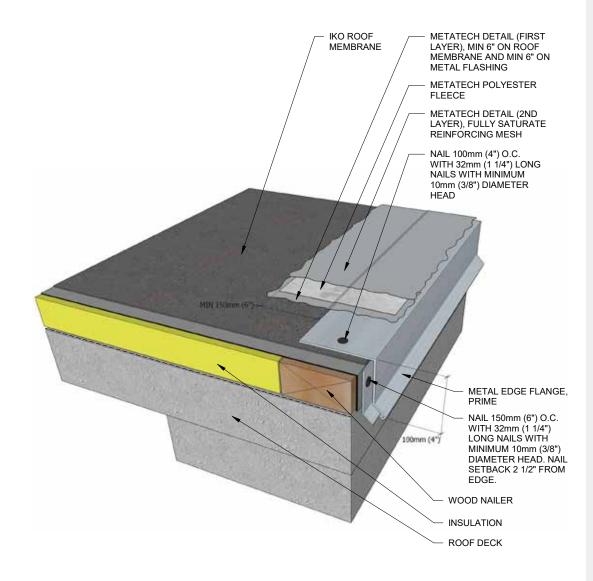

### **Metatech Detail Roof Edge**

- 1. Proper surface preparation with applicable primers.
- 2. Please note that roof assembly is not comprehensive and is for demonstration purposes only.

## **Metatech Detail Roof Edge - Two Pieces**

- 1. Proper surface preparation with applicable primers.
- 2. Please note that roof assembly is not comprehensive and is for demonstration purposes only.

### **Metatech Detail Roof Edge - Three Pieces**

- 1. Proper surface preparation with applicable primers.
- 2. Please note that roof assembly is not comprehensive and is for demonstration purposes only.