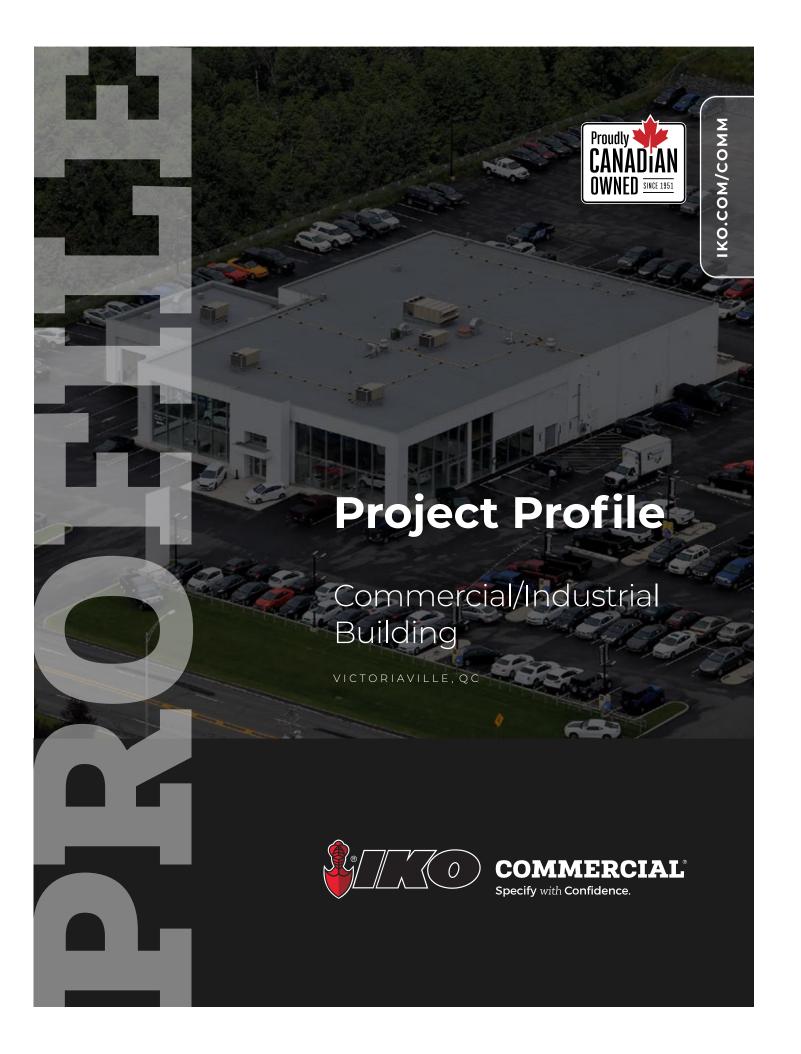

### **The Project**

This IKO commercial roofing project includes the installation of a dependable retrofit IKO
Fast-N-Weld™ Modified Bitumen
Roofing System with a Torchflex™
TP-250-Cap Heat Welded Cap
Sheet on this 3,252 sq. m.
(35,000 sq. ft.) commercial
building in Victoriaville, QC.

# PROJECT SIZE

3,252 sq. m. (35,000 sq. ft.)