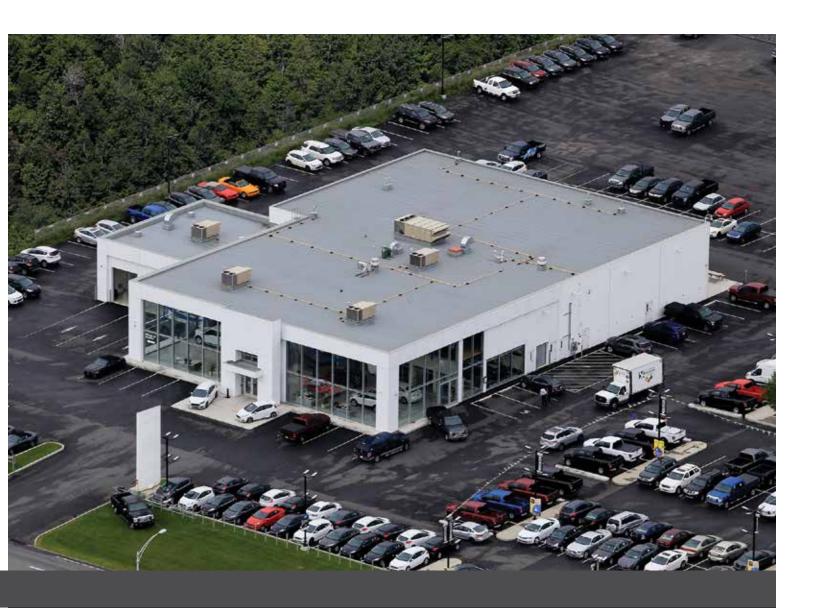

### **The Project**

This IKO commercial roofing project includes the installation of a dependable retrofit IKO
Fast-N-Weld™ Modified Bitumen
Roofing System with a Torchflex™
TP-250-Cap Heat Welded Cap
Sheet on this 3,252 sq. m.
(35,000 sq. ft.) commercial
building in Victoriaville, QC.

# PROJECT SIZE

3,252 sq. m. (35,000 sq. ft.)