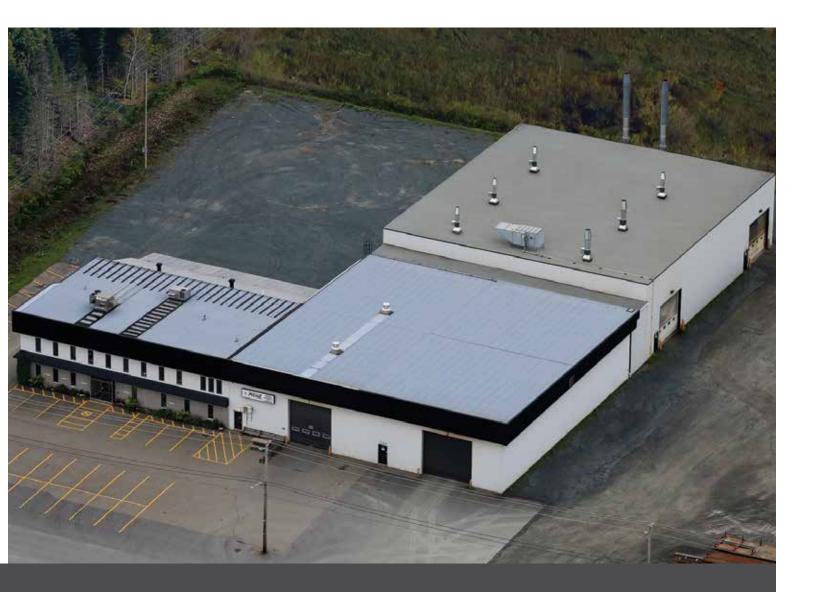

## The Project

This IKO commercial roofing project included the installation of a 2,323 sq. m. (25,000 sq. ft.) retrofit IKO Fast-N-Weld<sup>™</sup> Modified Bitumen Roofing System with an IKO Torchflex<sup>™</sup> TP-250-Cap Heat Welded Cap Sheet for an industrial manufacturer between Montreal and Quebec City.

#### **The Challenge**

IKO was challenged with delivering a quick application and, at the same time, a highly dependable roofing membrane and cap sheet. The system offers a swift and economical alternative with two layers of mod bit membrane, while implementing both a base and cap sheet.

#### **The Solution**

The IKO Fast-N-Weld Roofing System was selected for this project as a dependable roofing system with an established track record of reliability. In the Fast-N-Weld System, the base sheet is mechanically attached directly to the insulation, providing a rapid application and making a cover board optional.