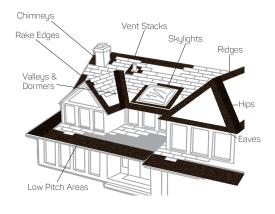

Use IKO StormShield™ Ice & Water Protector on these critical roof areas.

Find out more about our products now by talking to an IKO sales representative or your professional contractor or contact us directly at: **United States 1-888-IKO-ROOF (1-888-456-7663)**, **Canada 1-855-IKO-ROOF (1-855-456-7663)**. Or visit our website at: **IKO.COM**.