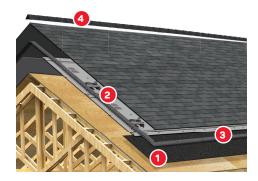

#### ROOFING COMPONENTS

- Eave Protection. GoldShield™, ArmourGard™ or StormShield™ Ice & Water Protectors
- **2. Underlayment.** Stormtite® or RoofGard Cool Grey™
- 3. Roof Starters. Leading Edge Plus™
- Ridge Cap Shingles.
  Hip & Ridge™ Series or Ultra HP™